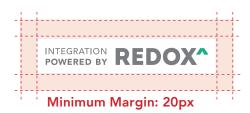

# Powered by Redox Badge Usage Guidelines

### **ONLINE** (.png)

Minimum Display Size: 150 x 32px

Do not place the badge on a background with low contrast.

Do not change the colors of the badge.

Do not change the content of the badge.