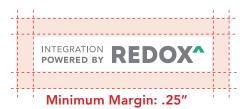

### **ONLINE** (.png)

Minimum Display Size: 150 x 32px

Do not place the badge on a background with low contrast.

Do not change the colors of the badge.

Do not change the content of the badge.