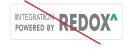

#### **BASIC GUIDELINES**

Do not display at a size that isn't readable from a reasonable distance.

Do not add a drop shadow or other effects.

Do not distort the proportions of the badge.